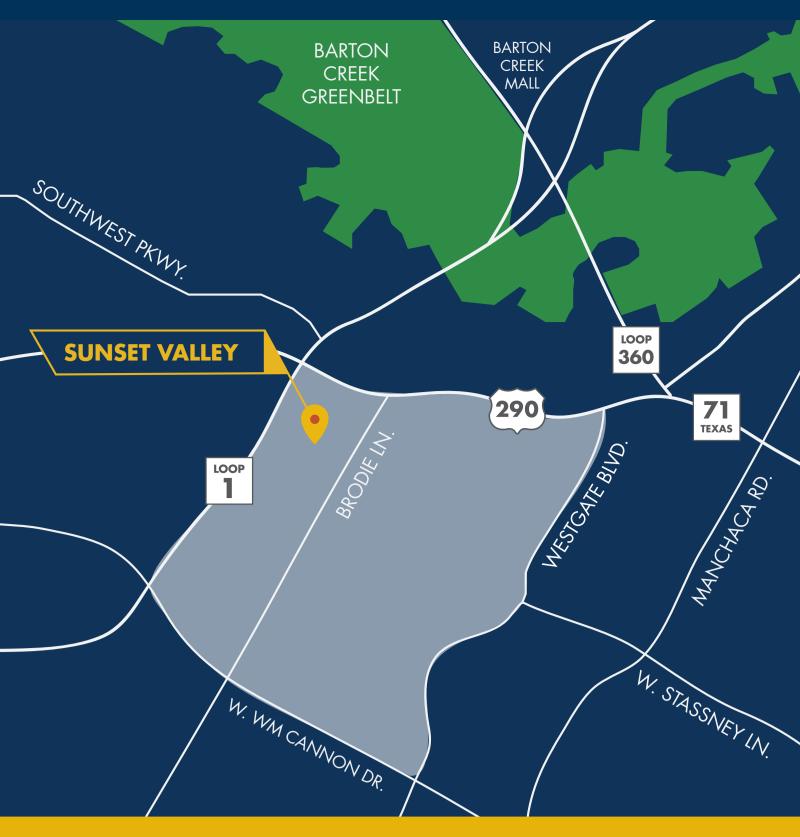

# SUNSET VALLEY

Measuring just over one square mile, Sunset Valley is actually an island city, nestled within Austin (but we still consider it an Austin neighborhood!) Sunset Valley is located south of downtown Austin, bordered by Mopac to the west, US 290 to the north, Westgate Boulevard to the east and William Cannon Drive to the south. Sunset Valley is the South Austin hotspot for restaurants and retail.